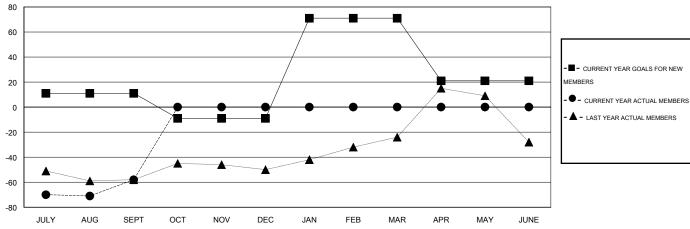

## GOALS AND ACTUAL MEMBERS CUMULATIVE

| DROPPED CLUBS: 0 |     | 19 CLUBS OF 52 ADDED 1 OR MORE | GENDER DISTRIBUTION |              |     |
|------------------|-----|--------------------------------|---------------------|--------------|-----|
|                  |     | NEW MEMBERS                    | MALE                | 761 (57.48%) |     |
|                  |     |                                | FEMALE              | 563 (42.52%) |     |
| DROPPED MEMBERS  |     |                                |                     |              |     |
| DECEASED         | 5   | CLICK HERE FOR HEALTH          | FAMILY UNIT MEMBERS |              | 344 |
| CLUB CANCELLED 0 | 0   | ASSESSMENT DATA                | FAMILY UNIT MEMBERS |              |     |
| OTHER            | 98  |                                | HEAD OF HOUSEHOLD   | 167          |     |
| TOTAL            | 103 |                                | NON-HEAD OF HOUSEHO | 177          |     |